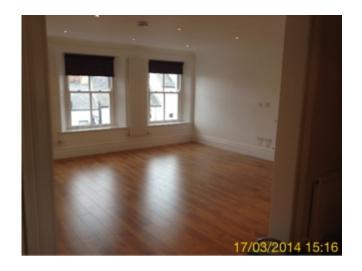

#### 4.2 Floor

| 4.3 Wall |                                      |
|----------|--------------------------------------|
| White    | Excellent - unused; as new condition |

|       | Element   | Element Description               | Observations (Check-In)                      |
|-------|-----------|-----------------------------------|----------------------------------------------|
| 4.3.1 | Cupboards | Built-in To Recess, With Door(s), |                                              |
|       |           | Shelve(s)                         |                                              |
| 4.3.2 | Skirting  | Chamfered Edge, Painted           |                                              |
| 4.3.3 | Wall      | Plaster, Painted                  | Two holes between windows and electric fire. |

Tenant Initials ...... Page 14/40

4.3.3 Two holes between windows and electric fire.

4.3.3 Two holes between windows and electric fire.

4.3.3 Two holes between windows and electric fire.

| 4.4 Ceiling |         |                                 |                                                                 |  |
|-------------|---------|---------------------------------|-----------------------------------------------------------------|--|
| White       |         | Good Overall - no obvious fau   | Good Overall - no obvious faults in appearance or functionality |  |
|             |         |                                 |                                                                 |  |
|             | Element | Element Description             | Observations (Check-In)                                         |  |
| 4.4.1       | Ceiling | Plaster Finish, Painted, Coving |                                                                 |  |