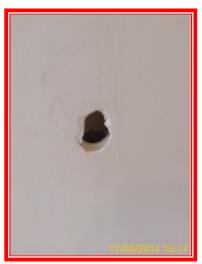

#### 4.2 Floor

| 4.3 Wall |                                      |
|----------|--------------------------------------|
| White    | Excellent - unused; as new condition |

|       | Element   | Element Description               | Observations (Check-In)                      |
|-------|-----------|-----------------------------------|----------------------------------------------|
| 4.3.1 | Cupboards | Built-in To Recess, With Door(s), |                                              |
|       |           | Shelve(s)                         |                                              |
| 4.3.2 | Skirting  | Chamfered Edge, Painted           |                                              |
| 4.3.3 | Wall      | Plaster, Painted                  | Two holes between windows and electric fire. |

Tenant Initials ...... Page 14/40

4.3.3 Two holes between windows and electric fire.

4.3.3 Two holes between windows and electric fire.

4.3.3 Two holes between windows and electric fire.

| 4.4 Ceiling |         |                                 |                                                                 |  |
|-------------|---------|---------------------------------|-----------------------------------------------------------------|--|
| White       |         | Good Overall - no obvious fau   | Good Overall - no obvious faults in appearance or functionality |  |
|             |         |                                 |                                                                 |  |
|             | Element | Element Description             | Observations (Check-In)                                         |  |
| 4.4.1       | Ceiling | Plaster Finish, Painted, Coving |                                                                 |  |