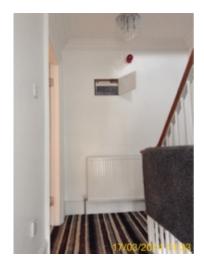

### 2: Stairs

| 2.1 Floor |                                                                 |
|-----------|-----------------------------------------------------------------|
|           | Good Overall - no obvious faults in appearance or functionality |

| 2.7 Radiator |                                                                 |
|--------------|-----------------------------------------------------------------|
| White        | Good Overall - no obvious faults in appearance or functionality |