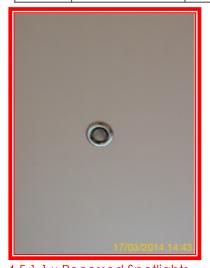

| 4.5 Lighting  |                                                                 |
|---------------|-----------------------------------------------------------------|
| Chrome effect | Good Overall - no obvious faults in appearance or functionality |

|       | Element    | Element Description   | Observations (Check-In)                      |
|-------|------------|-----------------------|----------------------------------------------|
| 4.5.1 | Recessed   | 18 spotlight fittings | 1 x Recessed Spotlights bulb(s) not working. |
|       | Spotlights |                       |                                              |

4.5.1 1 x Recessed Spotlights bulb(s) not working.

All observation areas are boxed in red for easy identification, along with serial numbers.

| 4.6 Smoke Detector |                                                                 |
|--------------------|-----------------------------------------------------------------|
| White              | Good Overall - no obvious faults in appearance or functionality |