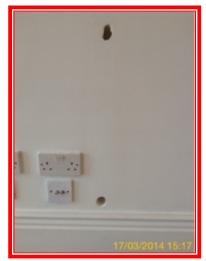

#### 4.2 Floor

| 4.3 Wall |                                      |
|----------|--------------------------------------|
| White    | Excellent - unused; as new condition |

|       | Element   | Element Description               | Observations (Check-In)                      |
|-------|-----------|-----------------------------------|----------------------------------------------|
| 4.3.1 | Cupboards | Built-in To Recess, With Door(s), |                                              |
|       |           | Shelve(s)                         |                                              |
| 4.3.2 | Skirting  | Chamfered Edge, Painted           |                                              |
| 4.3.3 | Wall      | Plaster, Painted                  | Two holes between windows and electric fire. |

Tenant Initials ...... Page 14/40

4.3.3 Two holes between windows and electric fire.

4.3.3 Two holes between windows and electric fire.

4.3.3 Two holes between windows and electric fire.

| 4.4 Ceiling |         |                                 |                                                                 |  |
|-------------|---------|---------------------------------|-----------------------------------------------------------------|--|
| White       |         | Good Overall - no obvious fau   | Good Overall - no obvious faults in appearance or functionality |  |
|             |         |                                 |                                                                 |  |
|             | Element | Element Description             | Observations (Check-In)                                         |  |
| 4.4.1       | Ceiling | Plaster Finish, Painted, Coving |                                                                 |  |