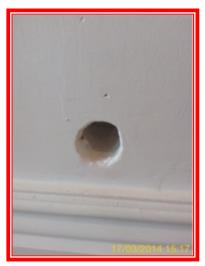

#### 4.2 Floor

| 4.3 Wall |                                      |
|----------|--------------------------------------|
| White    | Excellent - unused; as new condition |

|       | Element   | Element Description               | Observations (Check-In)                      |
|-------|-----------|-----------------------------------|----------------------------------------------|
| 4.3.1 | Cupboards | Built-in To Recess, With Door(s), |                                              |
|       |           | Shelve(s)                         |                                              |
| 4.3.2 | Skirting  | Chamfered Edge, Painted           |                                              |
| 4.3.3 | Wall      | Plaster, Painted                  | Two holes between windows and electric fire. |

Tenant Initials ...... Page 14/40

4.3.3 Two holes between windows and electric fire.

4.3.3 Two holes between windows and electric fire.

4.3.3 Two holes between windows and electric fire.

| 4.4 Ceiling |         |                                 |                                                                 |  |
|-------------|---------|---------------------------------|-----------------------------------------------------------------|--|
| White       |         | Good Overall - no obvious fau   | Good Overall - no obvious faults in appearance or functionality |  |
|             |         |                                 |                                                                 |  |
|             | Element | Element Description             | Observations (Check-In)                                         |  |
| 4.4.1       | Ceiling | Plaster Finish, Painted, Coving |                                                                 |  |