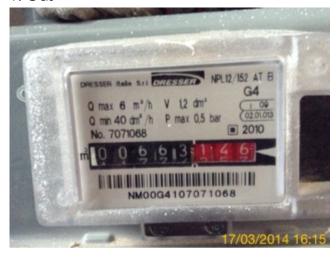

### Utility Meters:

All meters are recorded in terms of location, serial number, reading, type and date recorded. Includes supporting photographs.

|             | Location | Serial Number | Reading  | Meter type | Date recorded |
|-------------|----------|---------------|----------|------------|---------------|
| 1: Gas      | Communal | NM00G4 10707  | 00663146 | Tariff     | 17/03/2014    |
|             | Entrance | 1068          |          |            |               |
| 2: Electric | Communal | D05L00385     | 16069    | Tariff     | 17/03/2014    |
|             | Entrance |               |          |            |               |

#### 1: Gas

1: Gas

2: Electric