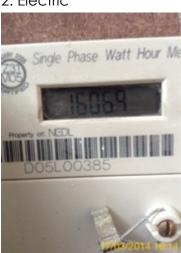

### Utility Meters:

All meters are recorded in terms of location, serial number, reading, type and date recorded. Includes supporting photographs.

|             | Location | Serial Number | Reading  | Meter type | Date recorded |
|-------------|----------|---------------|----------|------------|---------------|
| 1: Gas      | Communal | NM00G4 10707  | 00663146 | Tariff     | 17/03/2014    |
|             | Entrance | 1068          |          |            |               |
| 2: Electric | Communal | D05L00385     | 16069    | Tariff     | 17/03/2014    |
|             | Entrance |               |          |            |               |

#### 1: Gas

1: Gas

2: Electric