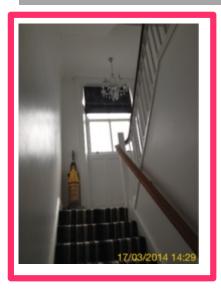

### 2: Stairs

| 2.1 Floor |                                                                 |
|-----------|-----------------------------------------------------------------|
|           | Good Overall - no obvious faults in appearance or functionality |

|       | Element | Element Description          | Observations (Check-In) |
|-------|---------|------------------------------|-------------------------|
| 2.1.1 | Carpet  | Long Pile, Multiple coloured |                         |
|       |         | stripes (see photo)          |                         |